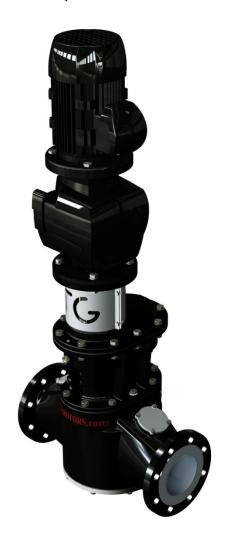

## TG Terminator Grinder Series

Welcome in the "New Era" of grinders!

An uniform and correct treatment of solids is necessary in wastewater application and sludge handling system.

However, it is often difficult to choose the right solution at the right cost.

Our TG series for solids size reduction it is one of the most innovative solutions that you can found in the market.

We are proud for the extremely tough design combined with a flexible internal component configuration.

TGR = Standard version, cantilever design.

TGS = Strong version with second bearing housing for heavy duty application.

TGC = Standard version with stone catcher.