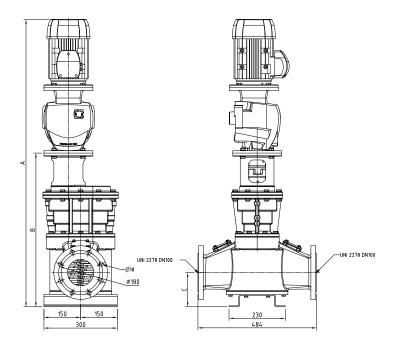

| Model | Power     | Flow Rate | Pipeline Size | Pressure | Standard Dimensions |     |     | Approximate Net |
|-------|-----------|-----------|---------------|----------|---------------------|-----|-----|-----------------|
|       | (kW)      | (m³/h)    | (mm)          | Drop     | Α                   | В   | С   | Weight (kg)     |
| TGR 5 | 1,1 – 1,5 | 100       | 100           | 0,05     | 1180                | 629 | 140 | 220             |
| TGS 5 | 1,5 – 2,2 |           |               |          | 1216                | 700 | 212 | 250             |
| TGC 5 | 1,1 – 1,5 |           |               |          | 1263                | 783 | 294 | 230             |

TGR = Standard version, cantilever design.

TGS = Strong version with second bearing housing for heavy duty application.

TGC = Standard version with stone catcher.